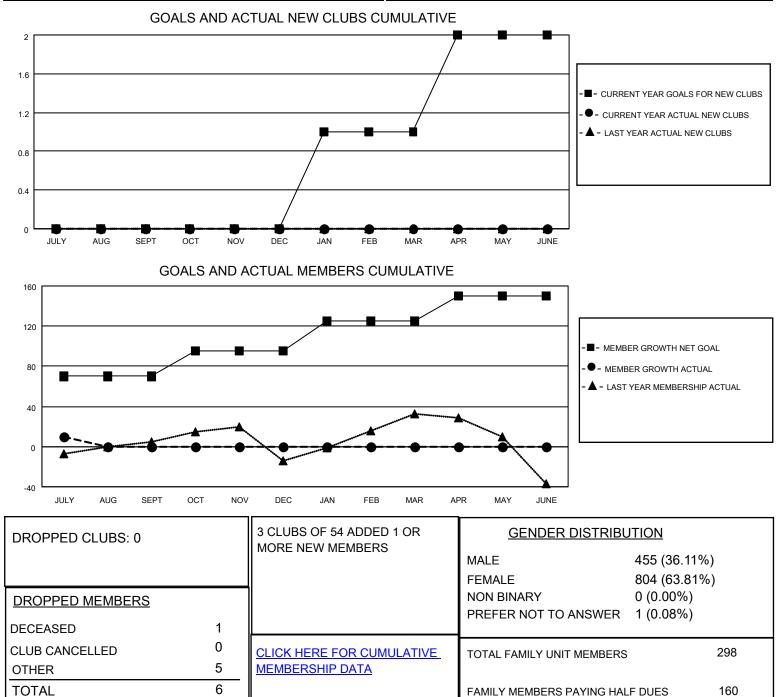

## LOCATION TURKEY

District 118 Y

Results as of: 7/31/2023

| Clubs                 |               |           |               | Members               |                         |                         |                                                    |
|-----------------------|---------------|-----------|---------------|-----------------------|-------------------------|-------------------------|----------------------------------------------------|
| RESULTS FOR 2023-2024 |               |           |               | RESULTS FOR 2023-2024 |                         |                         |                                                    |
| QUARTER               | NEW CLUB GOAL | NEW CLUBS | DROPPED CLUBS | QUARTER MEM           | IBER GROWTH NET<br>GOAL | MEMBER GROWTH<br>ACTUAL | DROPPED<br>MEMBERS ACTUAL<br>(including transfers) |
| JULY/AUG/SEPT         | 0             | 0         | 0             | JULY/AUG/SEPT         | 70                      | 16                      | 6                                                  |
| OCT/NOV/DEC           | 0             | 0         | 0             | OCT/NOV/DEC           | 25                      | 0                       | 0                                                  |
| JAN/FEB/MAR           | 1             | 0         | 0             | JAN/FEB/MAR           | 30                      | 0                       | 0                                                  |
| APR/MAY/JUNE          | 1             | 0         | 0             | APR/MAY/JUNE          | 25                      | 0                       | 0                                                  |